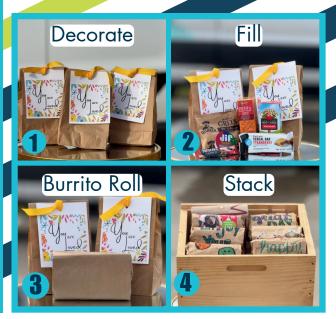

## How does it work?

Decorate a paper lunch bag with drawings, quotes, or clean jokes!

## **2** Choose 4

of the following, pre-packaged items to go into each bag:

- (1-2) Packet(s) of plain, instant oatmeal or grits
- (1) Soft breakfast bar
- (1) Small cup of peanut butter
- (1) Pack of cheese or peanut butter sandwich crackers
- (1)100% juice box or single packet of instant coffee (must be individually packaged)
- Roll the lunch bags like a burrito for compact storage
- Stack your rolled bags